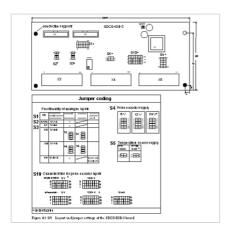

-COAT

Categories

Parts & Services » Drives » Services » Spares and Consumables » Parts

Ordering

**Core Credit:** 0.00

**Country of Origin:** China (CN)

Thailand (TH)

**Customs Tariff Number:** 85371098

**Invoice Description:** SDCS-IOB-3-coat

**Made To Order:** No

Minimum Order Quantity: 1 piece **Order Multiple:** 1 piece

**Quote Only:** No

Selling Unit of Measure: piece

**Dimensions** 

**Product Net Weight:** 0.19 kg Product Net Depth / 0 mm

Length:

**Product Net Height:** 0 mm 0 mm

**Product Net Width:** 

**Technical** 

Frame Size: Α

**Additional Information** 

**Product Name: Options** 

**Environmental** 

**WEEE Category: Product Not in WEEE Scope** 

Where Used (as a spare part for "Products")

**Identifier** Unit Of Measure Qty DC Drives Sales Options 1 piece



© Copyright 2023 ABB